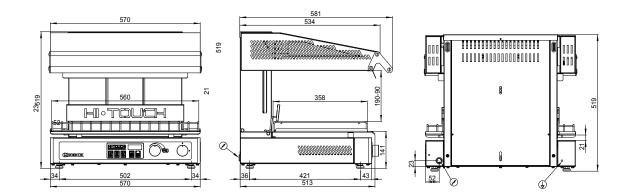

## **Technical data sheet**

Product features

| Salamander digital 3 heating elements movable upper part automatic 400 V |          |                                                                                                                                                                                                                                                                                                                                                                            |                                                                                |  |
|--------------------------------------------------------------------------|----------|----------------------------------------------------------------------------------------------------------------------------------------------------------------------------------------------------------------------------------------------------------------------------------------------------------------------------------------------------------------------------|--------------------------------------------------------------------------------|--|
| Model                                                                    | SAP Code | 00010737                                                                                                                                                                                                                                                                                                                                                                   |                                                                                |  |
|                                                                          |          | <ul> <li>Removable bottom shelf: Yes</li> <li>Continuously sliding upper part of<br/>elements: Yes</li> <li>Automatic temperature control: Y</li> <li>Stainless steel holder included for</li> <li>Automatic switch off at the end of<br/>signaling: Yes</li> <li>HOLD function for temperature m</li> <li>Number of heating elements: 3 he<br/>heating options</li> </ul> | es<br>r easy wall mounting: Yes<br>f the cycle and acoustic<br>aintenance: Yes |  |
| SAP Code                                                                 | 00010737 | Power electric [kW]                                                                                                                                                                                                                                                                                                                                                        | 4.500                                                                          |  |
| Net Width [mm]                                                           | 570      | Loading                                                                                                                                                                                                                                                                                                                                                                    | 400 V / 3N - 50 Hz                                                             |  |
| Net Depth [mm]                                                           | 580      | Removable bottom shelf                                                                                                                                                                                                                                                                                                                                                     | Yes                                                                            |  |

| SAP Code        | 00010737 | Power electric [kW]        | 4.500                                    |
|-----------------|----------|----------------------------|------------------------------------------|
| Net Width [mm]  | 570      | Loading                    | 400 V / 3N - 50 Hz                       |
| Net Depth [mm]  | 580      | Removable bottom shelf     | Yes                                      |
| Net Height [mm] | 520      | Number of heating elements | 3 heating elements, 7<br>heating options |
| Net Weight [kg] | 58.00    |                            |                                          |

## **Technical data sheet**

Technical parameters

| Salamander digital 3 heating elements movable upper part automatic 400 V |          |                                                                                                                                                |  |
|--------------------------------------------------------------------------|----------|------------------------------------------------------------------------------------------------------------------------------------------------|--|
| Model                                                                    | SAP Code | 00010737                                                                                                                                       |  |
|                                                                          | _        |                                                                                                                                                |  |
|                                                                          |          |                                                                                                                                                |  |
| <b>1. SAP Code:</b> 00010737                                             |          | <b>13. Power electric [kW]:</b><br>4.500                                                                                                       |  |
| <b>2. Net Width [mm]:</b> 570                                            |          | <b>14. Loading:</b><br>400 V / 3N - 50 Hz                                                                                                      |  |
| <b>3. Net Depth [mm]:</b> 580                                            |          | <b>15. Maximum device temperature [°C]:</b><br>230                                                                                             |  |
| <b>4. Net Height [mm]:</b> 520                                           |          | <b>16. Control type:</b><br>Digital                                                                                                            |  |
| <b>5. Net Weight [kg]:</b><br>58.00                                      |          | <b>17. GN / EN size in device:</b><br>GN 1/1                                                                                                   |  |
| 6. Gross Width [mm]:<br>680                                              |          | <b>18. Removable bottom shelf:</b><br>Yes                                                                                                      |  |
| <b>7. Gross depth [mm]:</b><br>650                                       |          | <b>19. Continuously sliding upper part of the device with<br/>heating elements:</b><br>Yes                                                     |  |
| 8. Gross Height [mm]:<br>620                                             |          | <b>20. Automatic temperature control:</b><br>Yes                                                                                               |  |
| <b>9. Gross Weight [kg]:</b><br>62.00                                    |          | 21. Stainless steel holder included for easy<br>wall mounting:<br>Yes                                                                          |  |
| <b>10. Device type:</b><br>Electric unit                                 |          | <b>22. Automatic switch off at the end of the cycle and acoustic signaling:</b><br>Yes                                                         |  |
| <b>11. Material:</b><br>Stainless steel                                  |          | <b>23. HOLD function for temperature maintenance:</b><br>Yes                                                                                   |  |
| <b>12. Device heating type:</b><br>Infrared emitter                      |          | <ul> <li>24. Number of heating elements:</li> <li>3 heating elements, 7 heating options</li> <li>3 topné elementy, 7 variant ohřevu</li> </ul> |  |