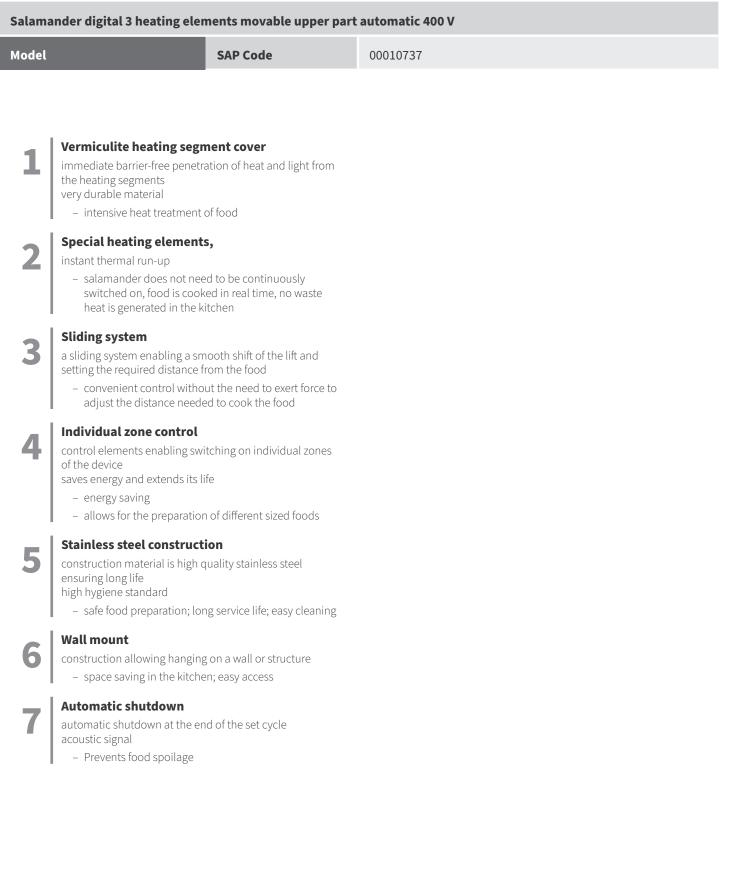

--------------------|
| Net Width [mm]  | 570      | Loading                    | 400 V / 3N - 50 Hz                       |
| Net Depth [mm]  | 580      | Removable bottom shelf     | Yes                                      |
| Net Height [mm] | 520      | Number of heating elements | 3 heating elements, 7<br>heating options |
| Net Weight [kg] | 58.00    |                            |                                          |



| Salamander digital 3 heating elements movable upper part automatic 400 V |          |          |  |
|--------------------------------------------------------------------------|----------|----------|--|
| Model                                                                    | SAP Code | 00010737 |  |



## **Technical data sheet**

**Product benefits** 





## **Technical data sheet**

Technical parameters



| Salamander digital 3 heating elements movable upper part automatic 400 V |          |                                                                                                                                                |  |
|--------------------------------------------------------------------------|----------|------------------------------------------------------------------------------------------------------------------------------------------------|--|
| Model                                                                    | SAP Code | 00010737                                                                                                                                       |  |
|